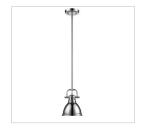

## DUNCAN CH

3602-M1L CH-CH

UPC: 844375028050 Mini Pendant with Chain

Transform the look of your room with this classic, vintage-inspired pendant by Golden Lighting. Golden Lighting's Duncan collection is contemporary style with an industrial feel. The collection features simple, traditional silhouettes that are a nod to a bygone era. A variety of plated and painted metal shade finishes are offered in combination with durable Rubbed Bronze, Chrome or Pewter fixture bodies.

| Fixture Finish:              | Chrome               |                      |
|------------------------------|----------------------|----------------------|
| Glass/Shade Finish:          | Chrome Shade         |                      |
| Materials:                   | Steel                |                      |
| Fixture Width:               | 6.5"                 | 16.51cm              |
| Fixture Height:              | 10.25"               | 26.04cm              |
| Fixture Extension            |                      |                      |
| Glass Diameter:              | 6.5"                 | 16.51cm              |
| Glass Height:                | 4.5"                 | 11.43cm              |
| Canopy Backplate Dimensions: | 4.875"Dia x 1"E      | 12.38cmDia x 2.54cmE |
| Chain:                       | 6'                   | 1.83m                |
| Rod:                         | N/A                  | N/A                  |
| Wire:                        | 10'                  | 3.048m               |
| Bulb Type:                   | Incandescent, Type A | No                   |
| Wattage:                     | 1 x 100W(M)          |                      |
| Voltage:                     | 110V                 |                      |
| Install Position:            |                      |                      |
| Approved Location:           | Damp Location        |                      |
| Safety Rating:               | UL,CUL               |                      |