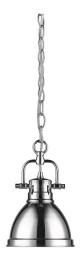

## DUNCAN CH

3602-M1L CH-CH

UPC: 844375028050 Mini Pendant with Chain

Transform the look of your room with this classic, vintage-inspired pendant by Golden Lighting. Golden Lighting's Duncan collection is contemporary style with an industrial feel. The collection features simple, traditional silhouettes that are a nod to a bygone era. A variety of plated and painted metal shade finishes are offered in combination with durable Rubbed Bronze, Chrome or Pewter fixture bodies.

| Fixture Finish:              | Chrome               |                      |
|------------------------------|----------------------|----------------------|
| Glass/Shade Finish:          | Chrome Shade         |                      |
| Materials:                   | Steel                |                      |
| Fixture Width:               | 6.5"                 | 16.51cm              |
| Fixture Height:              | 10.25"               | 26.04cm              |
| Fixture Extension            |                      |                      |
| Glass Diameter:              | 6.5"                 | 16.51cm              |
| Glass Height:                | 4.5"                 | 11.43cm              |
| Canopy Backplate Dimensions: | 4.875"Dia x 1"E      | 12.38cmDia x 2.54cmE |
| Chain:                       | 6'                   | 1.83m                |
| Rod:                         | N/A                  | N/A                  |
| Wire:                        | 10'                  | 3.048m               |
| Bulb Type:                   | Incandescent, Type A | No                   |
| Wattage:                     | 1 x 100W(M)          |                      |
| Voltage:                     | 110V                 |                      |
| Install Position:            |                      |                      |
| Approved Location:           | Damp Location        |                      |
| Safety Rating:               | UL,CUL               |                      |